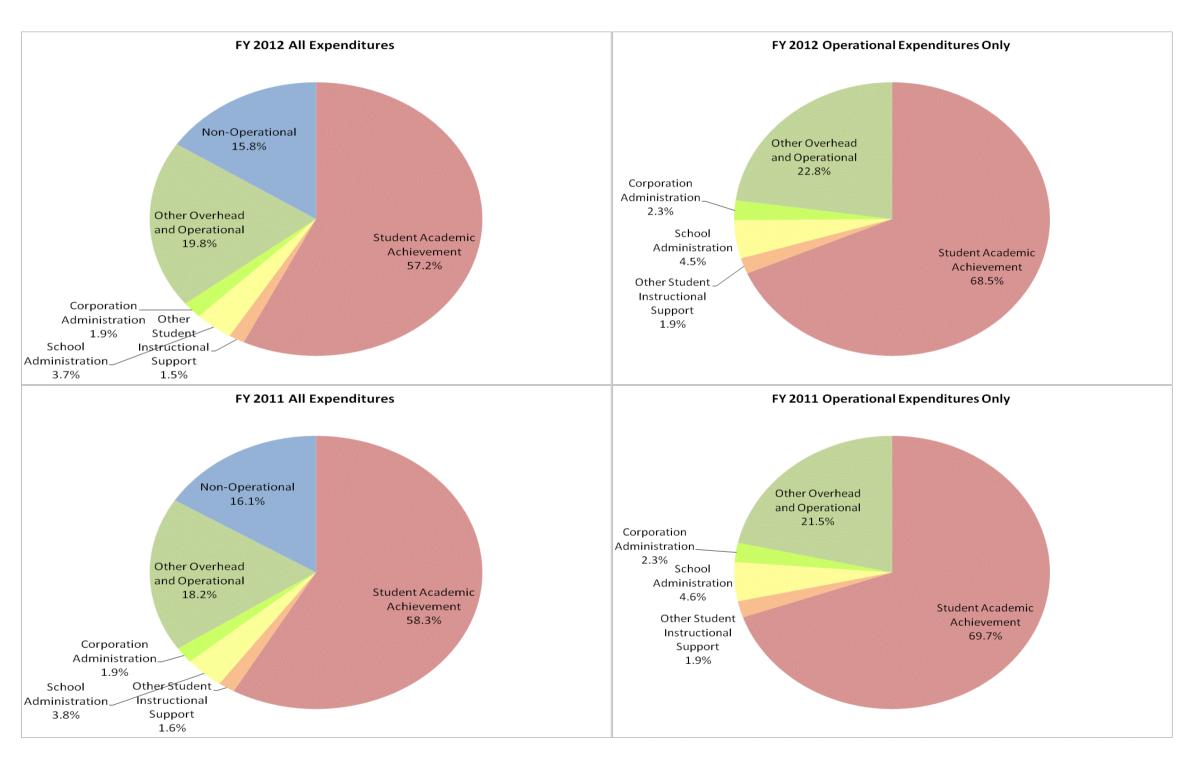

## South Dearborn Com School Corp (1600)

|                                                                        | FY 2006 | FY 2009 | FY 2011 | FY 2012 |
|------------------------------------------------------------------------|---------|---------|---------|---------|
| Student Instructional Expenditures (Academic Achievement plus Support) | 66.8%   | 63.0%   | 63.7%   | 62.5%   |