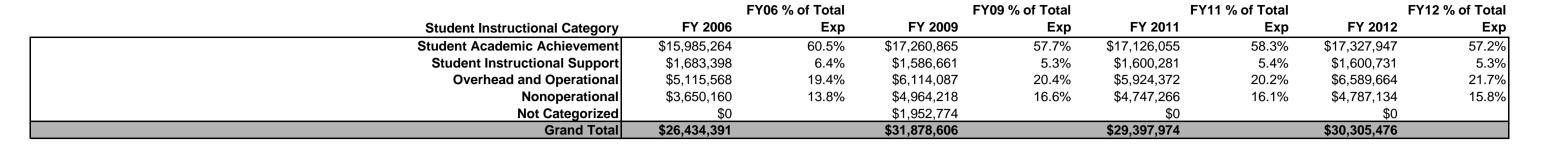

## South Dearborn Com School Corp (1600)

|                                                                        | FY 2006 | FY 2009 | FY 2011 | FY 2012 |
|------------------------------------------------------------------------|---------|---------|---------|---------|
| Student Instructional Expenditures (Academic Achievement plus Support) | 66.8%   | 63.0%   | 63.7%   | 62.5%   |

## School Corporation Expenditures by Expenditure Type Biannual Financial Report Data July 2011 - June 2012 South Dearborn Com School Corp (1600)

| Student Instructional Category      | Account                                                                                                                           | FY 2006                | FY 2009                | FY 2011                | FY 2012                | Increase from<br>FY 2006 | Increase from<br>FY 2009 | Increase from previous year |
|-------------------------------------|-----------------------------------------------------------------------------------------------------------------------------------|------------------------|------------------------|------------------------|------------------------|--------------------------|--------------------------|-----------------------------|
| Student Academic Achievement        |                                                                                                                                   |                        | ****                   |                        |                        |                          |                          |                             |
|                                     | 11050 Regular Programs; Full Day Kindergarten                                                                                     | \$0                    | \$133,119              | \$546,255              | \$555,462              | <b>70</b> 0/             | 317%                     | 2%                          |
|                                     | 11100 Regular Programs; Elementary                                                                                                | \$3,869,547            | \$6,847,921            | \$6,418,755            | \$6,586,156            | 70%                      | -4%                      | 3%                          |
|                                     | 11200 Regular Programs; Middle/Junior High                                                                                        | \$2,002,756            | \$2,009,511            | \$1,954,178            | \$2,080,781            | 4%                       | 4%                       | 6%                          |
|                                     | 11300 Regular Programs; High School                                                                                               | \$2,367,604            | \$3,824,717            | \$3,897,667            | \$4,034,292            | 70%                      | 5%                       | 4%                          |
|                                     | 11350 Regular Programs; High School; Academic Honors Diploma                                                                      | \$0                    | \$0                    | \$79                   | \$0                    |                          | 00/                      | -100%                       |
|                                     | 11355 Regular Programs; High School; Academic Honors High Ability Student Programs                                                | \$0                    | \$71,758               | \$67,942               | \$67,342               | 00/                      | -6%                      | -1%                         |
|                                     | 11450 Vocational Education; Consumer and Homemaking                                                                               | \$157,155              | \$196,003              | \$149,906              | \$142,829              | -9%                      | -27%                     | -5%                         |
|                                     | 12110 Gifted And Talented; Gifted and Talented                                                                                    | \$0                    | \$691                  | \$0                    | \$0                    | 20/                      | -100%                    | 00/                         |
|                                     | 12210 Mental Disabilities; Mild Mental Disabilities                                                                               | \$352,416              | \$373,886              | \$363,270              | \$340,403              | -3%                      | -9%                      | -6%                         |
|                                     | 12220 Mental Disabilities; Moderate Mental Disabilities                                                                           | \$198,258              | \$308,817              | \$364,849              | \$323,828              | 63%                      | 5%                       | -11%                        |
|                                     | 12350 Physical Impairment; Homebound                                                                                              | \$21,614<br>\$470,742  | \$48,576               | \$7,749<br>\$596,434   | \$457                  | -98%<br>34%              | -99%                     | -94%                        |
|                                     | 12410 Emotional Disabilities; Emotional Disabilities; Full Time                                                                   | \$470,742<br>\$473,570 | \$610,310<br>\$330,780 | \$586,131<br>\$330,575 | \$630,130<br>\$234,250 | 35%                      | 3%<br>-2%                | 8%<br>2%                    |
|                                     | 12510 Culturally Different; Communication Disorders                                                                               | \$173,579<br>\$293,422 | \$239,780<br>\$291,169 | \$230,575<br>\$273,511 | \$258,503              | -12%                     | -2%<br>-11%              | -5%                         |
|                                     | 12610 Learning Disability 12710 Equal Opportunity At Risk                                                                         | \$52,962               | \$61,939               | \$69,614               | \$68,864               | 30%                      | 11%                      | -1%                         |
|                                     | 12810 Special Education Preschool                                                                                                 | \$95,442               | \$75,156               | \$88,174               | \$77,600               | -19%                     | 3%                       | -12%                        |
|                                     | ·                                                                                                                                 |                        | \$6,826                |                        |                        | -1970                    | -97%                     | -12%<br>-9 <b>7</b> %       |
|                                     | 13100 Adult/Continuing Education Programs; Adult Basic Education                                                                  | \$0<br>\$26.363        | \$1,973                | \$6,484<br>\$0         | \$199<br>\$0           | -100%                    | -100%                    | -91%                        |
|                                     | 14300 Summer School Programs; High School 16100 Remediation Testing                                                               | \$26,363<br>\$55,337   | \$1,973<br>\$27,032    | \$53,938               |                        | 2%                       | 108%                     | 40/                         |
|                                     | 16200 Preventive Remediation                                                                                                      |                        | \$27,032<br>\$57,469   | \$33,936<br>\$46,186   | \$56,327<br>\$22,985   | -59%                     | -60%                     | 4%<br>-50%                  |
|                                     | 17300 Preventive Remediation 17300 Payments to Other Governmental Units Within State; Area Vocational School (Participa           | \$56,656<br>\$235,493  |                        | \$252,117              | \$257,184              | -59%<br>9%               | 25%                      | -50%<br>2%                  |
|                                     | 17300 Payments to Other Governmental Units Within State; Joint Services and Supply; Speci                                         |                        | \$206,318<br>\$997,821 | \$986,499              |                        | -51%                     | -54%                     | -53%                        |
|                                     | 22110 Improvement of Instruction; Service Area Direction                                                                          | \$954,003<br>\$0       | \$0                    | \$900,499<br>\$0       | \$463,663<br>\$812     | -3170                    | -34 /0                   | -33%                        |
|                                     | 22110 Improvement of Instruction; Service Area Direction 22120 Improvement of Instruction; Instruction and Curriculum Development | \$65,814               | \$92,190               | \$12,922               | \$2,429                | -96%                     | -97%                     | -81%                        |
|                                     | 22220 Library/Media Services; School Library                                                                                      | \$201,290              | \$299,249              | \$311,686              | \$314,300              | 56%                      | 5%                       | 1%                          |
|                                     | 22230 Library/Media Services; Audiovisual                                                                                         | \$1,689                | \$2,498                | \$969                  | \$518                  | -69%                     | <b>-79</b> %             | <b>-47%</b>                 |
|                                     | 22360 Instruction, Related Technology; Network Support                                                                            | \$163,492              | \$142,875              | \$195, <b>72</b> 9     | \$269,735              | 65%                      | 89%                      | 38%                         |
|                                     | 25510 Textbooks for Rent or Resale; Direction of Rental Service                                                                   | \$28,819               | \$30,413               | \$26,369               | \$27,068               | -6%                      | -11%                     | 3%                          |
|                                     | 25520 Textbooks for Rent or Resale; Textbooks, Workbooks, and Repairs                                                             | \$419,939              | \$297,950              | \$209,800              | \$505,487              | 20%                      | 70%                      | 141%                        |
|                                     | 25540 Textbooks for Rent or Resale; Other Textbook Rental Service                                                                 | \$6,110                | \$4,898                | \$4,700                | \$6,341                | 4%                       | 29%                      | 35%                         |
|                                     | 26497 2007 Account Code - Teachers Retirement Fund                                                                                | \$638,962              | \$0                    | \$0                    | \$0,541                | 470                      | 2370                     | 33 70                       |
| Student Academic Achievement Total  |                                                                                                                                   | \$12,909,463           | \$17,260,865           | \$17,126,055           | \$17,327,947           | 34%                      | 0%                       | 1%                          |
| Student Instructional Support       |                                                                                                                                   |                        |                        |                        |                        |                          |                          |                             |
| otadent instructional oupport       | 21220 Guidance Services; Counseling Services                                                                                      | \$233,457              | \$265,876              | \$269,651              | \$267,764              | 15%                      | 1%                       | -1%                         |
|                                     | 21230 Guidance Services; Appraisal Services                                                                                       | \$17,334               | \$0                    | \$0                    | \$0                    | -100%                    | .,,                      |                             |
|                                     | 21340 Health Services; Nurse Services                                                                                             | \$85,944               | \$127,902              | \$134,212              | \$128,776              | 50%                      | 1%                       | -4%                         |
|                                     | 21390 Health Services; Other Health Services                                                                                      | \$0                    | \$387                  | \$0                    | \$23                   |                          | -94%                     |                             |
|                                     | 21810 Special Education Administration; Service Area Direction                                                                    | \$61,041               | \$69,951               | \$71,337               | \$71,396               | 17%                      | 2%                       | 0%                          |
|                                     | 24100 Office of The Principal                                                                                                     | \$945,420              | \$1,122,545            | \$1,125,081            | \$1,132,772            | 20%                      | 1%                       | 1%                          |
| Student Instructional Support Total |                                                                                                                                   | \$1,343,196            | \$1,586,661            | \$1,600,281            | \$1,600,731            | 19%                      | 1%                       | 0%                          |
| Overhead and Operational            |                                                                                                                                   |                        |                        |                        |                        |                          |                          |                             |
| Overnead and Operational            | 23110 Board of Education; Service Area Direction                                                                                  | \$43,429               | \$51,439               | \$24,963               | \$29,853               | -31%                     | -42%                     | 20%                         |
|                                     | 23150 Board of Education; Legal Services                                                                                          | \$12,668               | \$17,928               | \$11,260               | \$6,047                | -52%                     | -66%                     | -46%                        |
|                                     | 23160 Board of Education; Promotion Expenses                                                                                      | \$4,425                | \$5,871                | \$4,163                | \$4,016                | -9%                      | -32%                     | -4%                         |
|                                     | 23210 Executive Administration; Office of The Superintendent                                                                      | \$143,892              | \$180,452              | \$176,313              | \$183,039              | 27%                      | 1%                       | 4%                          |
|                                     | 23230 Executive Administration; Staff Relations and Negotiations                                                                  | \$1,583                | \$743                  | \$0                    | \$0                    | -100%                    | -100%                    | 470                         |
|                                     | 25110 Fiscal Services; Office of The Business Manager                                                                             | \$102,904              | \$64,665               | \$30,14 <b>7</b>       | \$17,005               | -83%                     | -74%                     | -44%                        |
|                                     | 25140 Fiscal Services; Receiving and Disbursing Funds                                                                             | \$36,194               | \$41,201               | \$42,854               | \$57,684               | 59%                      | 40%                      | 35%                         |
|                                     | 25150 Fiscal Services; Payroll Services                                                                                           | \$55,471               | \$71,101               | \$70,942               | \$66,749               | 20%                      | -6%                      | -6%                         |
|                                     | 25191 Other Fiscal Services; Refund of Revenue                                                                                    | \$4,333                | \$70,799               | \$2,177                | \$12,867               | 197%                     | -82%                     | 491%                        |
|                                     | 25193 Other Fiscal Services; Printed Forms                                                                                        | \$387                  | \$5,571                | \$219                  | \$149                  | -61%                     | -97%                     | -32%                        |
|                                     | 25195 Other Fiscal Services; Bank Account Service Charge                                                                          | \$0                    | \$3,594                | \$0                    | \$0                    | 3170                     | -100%                    | <b>52</b> /0                |
|                                     | 25199 Other Fiscal Services; Other                                                                                                | <b>\$0</b>             | \$0                    | \$0                    | \$3,110                |                          | 10070                    |                             |
|                                     | 25710 Personnel Services; Supervision of Personnel Services                                                                       | \$35,233               | \$47,182               | \$38,198               | \$41,968               | 19%                      | -11%                     | 10%                         |
|                                     | 25710 Personnel Services, Supervision of Personnel Services 25790 Personnel Services; Other Professional Services                 | \$33,233<br>\$0        | \$111,820              | \$160,010              | \$168,398              | 13/0                     | 51%                      | 5%                          |
|                                     | 25790 Other Support Services, Central                                                                                             | \$599                  | \$111,020              | \$100,010              | \$100,390              | -100%                    | 31/0                     | 3 /0                        |
|                                     | 26200 Operation and Maintenance of Plant Services; Maintenance of Buildings                                                       | \$1,696,572            | \$2,145,58 <b>5</b>    | \$2,106,878            | \$2,196,364            | 29%                      | 2%                       | 4%                          |
|                                     | 26300 Operation and Maintenance of Plant Services; Maintenance of Grounds                                                         | \$100,133              | \$146,581              | \$111,295              | \$123,514              | 23%                      | -16%                     | 11%                         |
|                                     |                                                                                                                                   | Ţ - <b></b> , <b></b>  | ÷ · · · · · · ·        | ÷ · · · · ·            | Ţ,                     |                          | .0,0                     | 70                          |

## School Corporation Expenditures by Expenditure Type Biannual Financial Report Data July 2011 - June 2012 South Dearborn Com School Corp (1600)

|                                |                                                                                                                |                         |                                 |                   |                                        | Increase from | Increase from | Increase from |
|--------------------------------|----------------------------------------------------------------------------------------------------------------|-------------------------|---------------------------------|-------------------|----------------------------------------|---------------|---------------|---------------|
| Student Instructional Category | Account                                                                                                        | FY 2006                 | FY 2009                         | FY 2011           | FY 2012                                | FY 2006       | FY 2009       | previous year |
| ,                              | 26400 Operation and Maintenance of Plant Services; Maintenance of Equipment                                    | \$97,761                | \$283,353                       | \$202,463         | \$339,255                              | 247%          | 20%           | 68%           |
|                                | 26495 2007 Account Code - Support Services, Central; Other Staff Services; Official Bonds                      | \$642                   | \$0                             | \$0               | \$0                                    |               |               |               |
|                                | 26500 Operation and Maintenance of Plant Services; Vehicle Maintenance (not buses)                             | \$19,501                | \$6,527                         | \$8,000           | \$29,241                               | 50%           | 348%          | 266%          |
|                                | 26600 Operation and Maintenance of Plant Services; Security Services                                           | \$17,524                | \$24,329                        | \$25,454          | \$23,067                               | 32%           | -5%           | -9%           |
|                                | 26700 Operation and Maintenance of Plant Services; Insurance                                                   | \$170,700               | \$145,595                       | \$108,871         | \$112,236                              | -34%          | -23%          | 3%            |
|                                | 27010 Student Transportation; Service Area Direction                                                           | \$44,539                | \$106,149                       | \$111,363         | \$108,196                              | 143%          | 2%            | -3%           |
|                                | 27100 Student Transportation; Vehicle Operation                                                                | \$50,328                | \$55,608                        | \$56,560          | \$53,305                               | 6%            | -4%           | -6%           |
|                                | 27200 Student Transportation; Monitoring Services                                                              | \$0                     | \$1,203                         | \$2,181           | \$42                                   |               | -97%          | -98%          |
|                                | 27300 Student Transportation; Vehicle Servicing and Maintenance                                                | \$38,772                | \$39,248                        | \$91,708          | \$50,670                               | 31%           | 29%           | -45%          |
|                                | 27400 Student Transportation; Purchase of School Buses                                                         | \$0                     | \$0                             | \$82,691          | \$254,713                              |               |               | 208%          |
|                                | 27500 Student Transportation; Insurance on Buses                                                               | \$485                   | \$5,000                         | \$251             | \$340                                  | -30%          | -93%          | 35%           |
|                                | 27700 Student Transportation; Contracted Transportation Services                                               | \$1,171,509             | \$1,407,077                     | \$1,390,689       | \$1,577,088                            | 35%           | 12%           | 13%           |
|                                | 27900 Student Transportation; Other Student Transportation Services                                            | \$0                     | \$14                            | \$0               | \$250                                  |               | > 500%        |               |
|                                | 31100 Food Services Operations; Service Area Direction                                                         | \$3,641                 | \$41,209                        | \$44,351          | \$44,872                               | > 500%        | 9%            | 1%            |
|                                | 31200 Food Services Operations; Food Preparation and Dispensing                                                | \$388,591               | \$462,817                       | \$488,707         | \$521,377                              | 34%           | 13%           | 7%            |
|                                | 31900 Other Food Services                                                                                      | \$443,281               | \$571,425                       | \$531,662         | \$564,249                              | 27%           | -1%           | 6%            |
| Overhead and Operational Total |                                                                                                                | \$4,685,096             | \$6,114,087                     | \$5,924,372       | \$6,589,664                            | 41%           | 8%            | 11%           |
|                                |                                                                                                                | <b>+</b> 1,000,000      | Ψο,,σοι                         | <b>40,021,012</b> | <b>4</b> 0,000,00                      |               |               |               |
| Nonoperational                 |                                                                                                                |                         |                                 |                   |                                        |               |               |               |
|                                | 33200 Community Recreation                                                                                     | \$22,145                | \$26,352                        | \$5,561           | \$20,925                               | -6%           | -21%          | 276%          |
|                                | 33300 Civic Services                                                                                           | \$1,010                 | \$452                           | \$3,158           | \$609                                  | -40%          | 35%           | -81%          |
|                                | 33400 Athletic Coaches                                                                                         | \$262,934               | \$307,911                       | \$246,327         | \$288,655                              | 10%           | -6%           | 17%           |
|                                | 45100 Building Acquisition, Construction and Improvements                                                      | \$249,021               | \$216,008                       | \$88,204          | \$157,185                              | -37%          | -27%          | 78%           |
|                                | 45200 Building Acquisition, Construction and Improvement; Energy Savings Contracts                             | \$0                     | \$125,965                       | \$411,545         | \$331,738                              |               | 163%          | -19%          |
|                                | 47000 Facilities Acquisition and Construction; Purchase of Mobile or Fixed Equipment                           | \$54,531                | \$116,304                       | \$42,158          | \$72,829                               | 34%           | -37%          | 73%           |
|                                | 49000 Facilities Acquisition and Construction; Other Facilities Acquisition and Construction                   | \$10,400                | \$148,656                       | \$0               | \$0                                    | -100%         | -100%         |               |
|                                | 51100 Debt Services; Principal on Debt; Bonds                                                                  | \$0                     | \$125,000                       | \$135,000         | \$140,000                              |               | 12%           | 4%            |
|                                | 52100 Debt Services; Interest on Debt; Bonds                                                                   | \$0                     | \$97,077                        | \$86,196          | \$80,013                               |               | -18%          | -7%           |
|                                | 52200 Debt Services; Interest on Debt; Temporary Loans                                                         | \$20,913                | \$77,670                        | \$15,950          | \$14,577                               | -30%          | -81%          | -9%           |
|                                | 53100 Debt Services; Lease Rental; Buildings; Principal                                                        | \$1,731,646             | \$1,844,098                     | \$1,130,950       | \$1,245,950                            | -28%          | -32%          | 10%           |
|                                | 53150 Debt Services; Lease Rental; Buildings; Interest                                                         | \$0                     | \$824,000                       | \$1,588,000       | \$1,539,000                            |               | 87%           | -3%           |
|                                | 54200 Common School Fund; Principal                                                                            | \$1,213,918             | \$648,913                       | \$650,030         | \$729,551                              | -40%          | 12%           | 12%           |
|                                | 54250 Common School Fund; Interest                                                                             | \$0                     | \$397,168                       | \$341,159         | \$160,846                              |               | -60%          | -53%          |
|                                | 60700 Nonprogramed Charges; Scholarships                                                                       | \$9,693                 | \$8,646                         | \$3,029           | \$5,257                                | -46%          | -39%          | 74%           |
| Nonoperational Total           |                                                                                                                | \$3,576,212             | \$4,964,218                     | \$4,747,266       | \$4,787,134                            | 34%           | -4%           | 1%            |
|                                |                                                                                                                | ψ0,010, <b>2</b> 12     | ψ 1,00-1,2 10                   | ψ 1,11 T1 ,200    | ψ.,,,,,,,,,,,,,,,,,,,,,,,,,,,,,,,,,,,, | <b>U</b> 470  | 770           | 1 70          |
| Prorated By Fund               |                                                                                                                |                         |                                 |                   |                                        |               |               |               |
| 1 Totalog by I alia            | 26491 2007 Account Code - PERF                                                                                 | \$135,855               | \$0                             | \$0               | \$0                                    |               |               |               |
|                                | 26492 2007 Account Code - FERF 26492 2007 Account Code - Social Security                                       | \$1,018,625             | \$0<br>\$0                      | \$0<br>\$0        | \$0<br>\$0                             |               |               |               |
|                                | 26493 2007 Account Code - Social Security 26493 2007 Account Code - Workmen's Compensation                     | \$1,018,625<br>\$77,692 | \$0<br>\$0                      | \$0<br>\$0        | \$0<br>\$0                             |               |               |               |
|                                | 26494 2007 Account Code - Workmen's Compensation 26494 2007 Account Code - Group Insurance                     | \$2,245,886             | \$0<br>\$0                      | \$0<br>\$0        | \$0<br>\$0                             |               |               |               |
|                                | ·                                                                                                              |                         |                                 | + -               |                                        |               |               |               |
|                                | 26496 2007 Account Code - Unemployment Compensation 26498 2007 Account Code - Severance / Early Retirement Pay | \$3,495<br>\$438,871    | \$0<br>\$0                      | \$0<br>\$0        | \$0<br>\$0                             |               |               |               |
| Prorated By Fund Total         | 26498 2007 Account Code - Severance / Early Retirement Pay                                                     | \$3,920,424             | \$0<br>\$0                      | \$ <b>0</b>       | \$0<br><b>\$0</b>                      |               |               |               |
| From a leu by Fund Total       |                                                                                                                | <b>Φ3,920,424</b>       | φu                              | φυ                | φU                                     |               |               |               |
| Not Categorized                |                                                                                                                |                         |                                 |                   |                                        |               |               |               |
|                                | 60120 2007 Account Code - Transfer to Self Insurance                                                           | \$0                     | \$1,952,774                     | \$0               | \$0                                    |               |               |               |
| Not Categorized Total          |                                                                                                                | \$0                     | \$1,952,774                     | \$0               | \$0                                    |               |               |               |
| caregorizon rotal              |                                                                                                                | Ψ                       | ψ.,σσ <b>Σ</b> ,ΓΓ <del>Τ</del> | Ψ                 | Ψ                                      |               |               |               |